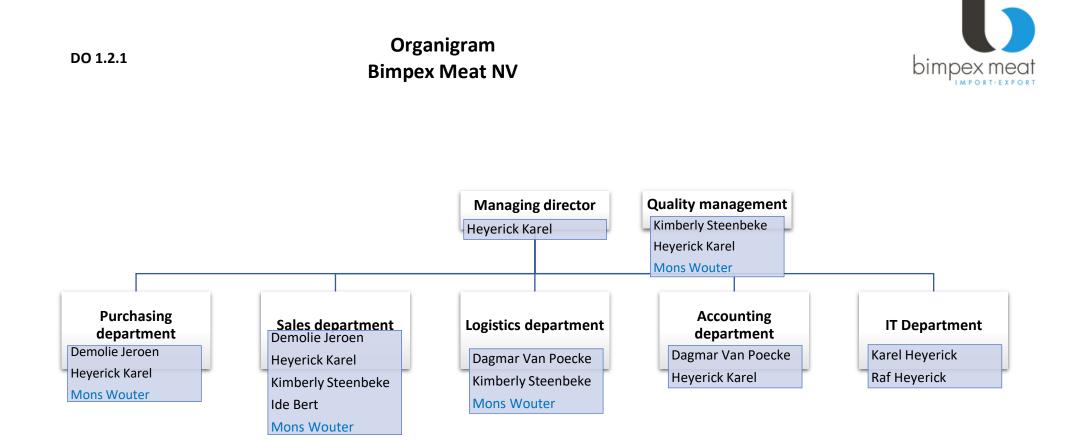

Bimpex Meat NV is a training company and trains businessmen in wholesale and foreign trade (m / f / d). As part of their training plan and according to the workload, the trainees are deployed in the respective departments and support them.

\* Employees marked in blue are working as consultants (self-employed) for Bimpex Meat NV

| Created:10.03.2021 | Checked: 01.10.2023 | Approved: 01.10.2023 | Page 1 of 1            |
|--------------------|---------------------|----------------------|------------------------|
|                    |                     |                      |                        |
| Wouter Mons        | Kimberly Steenbeke  | Heyerick Karel       | Version: 5             |
| Kimberly Steenbeke | Wouter Mons         |                      |                        |
| QMR                | QMR                 | Managing director    | Valid from: 01.10.2023 |